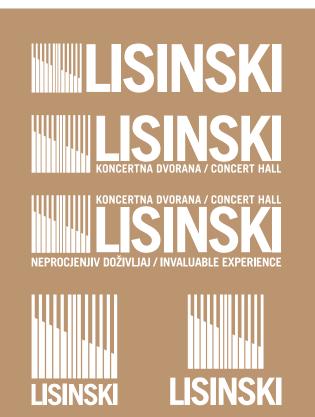

## **BASIC VARIANT**

The basic form of the logo/sign used in official documents.

#### **PROMOTIONAL PURPOSES VARIANT**

The basic form of the logo / sign that is used on all promotional materials.

## **PROMOTIONAL PURPOSES VARIANT**

Permitted forms of logos / signs that can be used on promotional materials.