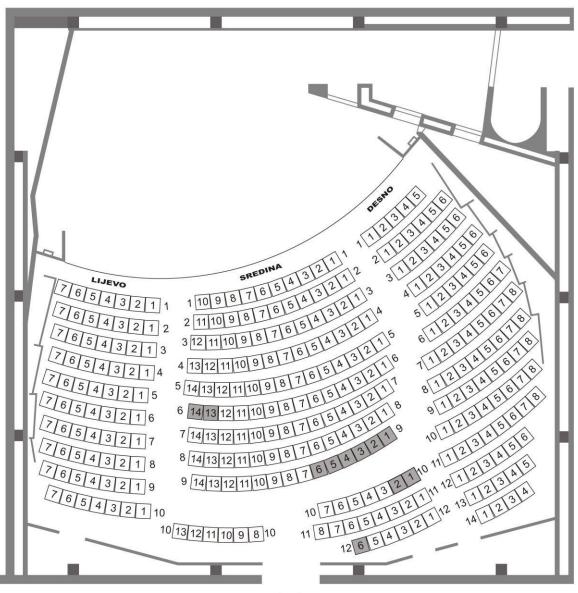

## **KONCERTNA DVORANA VATROSLAVA LISINSKOG**

MALA DVORANA

1 U PRODAJI 293 1 SLUŽBENA MJESTA 11

> UKUPNO 304