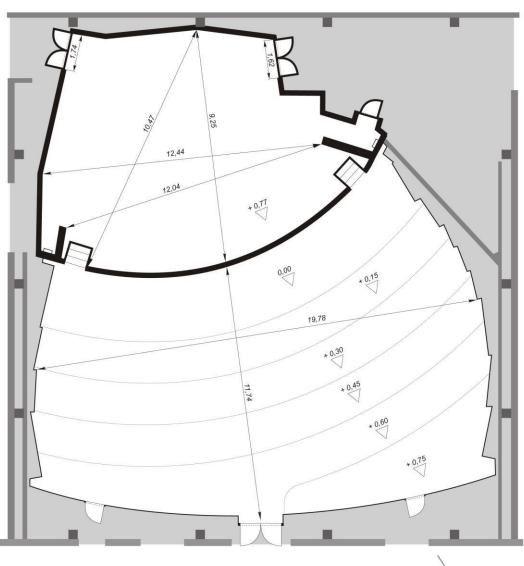

# **KONCERTNA DVORANA VATROSLAVA LISINSKOG**

MALA DVORANA





## **SMALL HALL SOUND**

FOH Mixing console in the booth!: Soundcraft series FIVE 40+8 / 8 groups / 12 aux PA: speakers 8 x JBL Array 4892 amps. **BGW Performance series 3** Monitor speakers: 2 x JBL MR-series 2 x JBL P723 2 x Tannoy Lynx Splitter: 40 x BSS MSR 604 II Effects: 2 x Drawmer Quad gate 404 2 x Drawmer Autocompressor limiter DL 441 1 x Drawmer Autocompressor DL 241 1 x Drawmer Vacuum tube compressor 1960 1 x Sabine dual feedback exterminator FBX 2020 1 x Lexicon PCM 70 digital effects processor 1 x Lexicon MPX 1 digital effects processor PB: 2 x Sony MD recorder MDS B5 1 x Sony DAT recorder PCM R500 1 x Sony CD player CDP D500 Microphones: 5 x Shure SM 57 5 x Shure SM 58 5 x Shure Beta SM 58 5 x AKG C 391

> 5 x Senheiser MD 421 5 x Senheiser MD 441

3 x AKG C 414 1 x EV RE