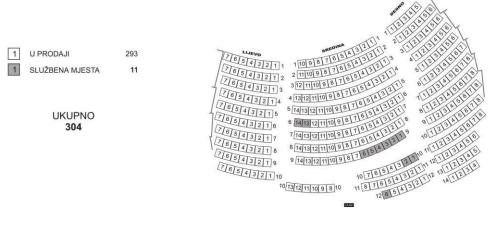

## **KONCERTNA DVORANA VATROSLAVA LISINSKOG**

MALA DVORANA

1 U PRODAJI 293 1 SLUŽBENA MJESTA 11

> UKUPNO 304